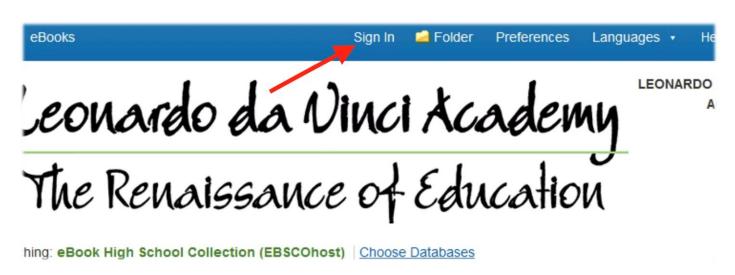

Create an account in the EBSCO library (must be created for school wifi)

1. Enter the EBSCO library and click "Sign In" in the top bar.

2. Above the login window, click "Sign up"

3. Now, create your own secure account. Please note that the password requires at least 1 special character (e.g. a period).