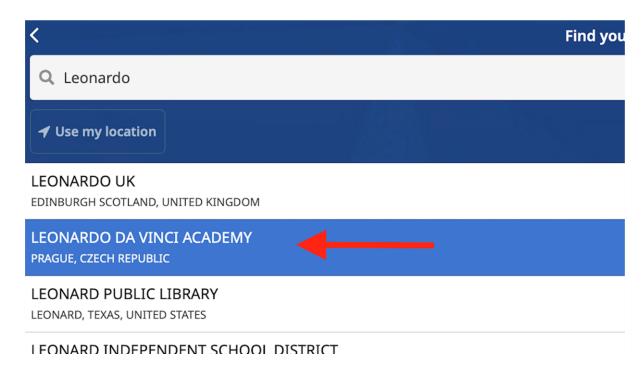

1. Download and install the mobile app

iOS App Store / Android Google Play

2. Search for Leonardo Da Vinci Academy (Czech Republic)

2. Choose connect your institution

3. Log in with the account you created on the EBSCO portal