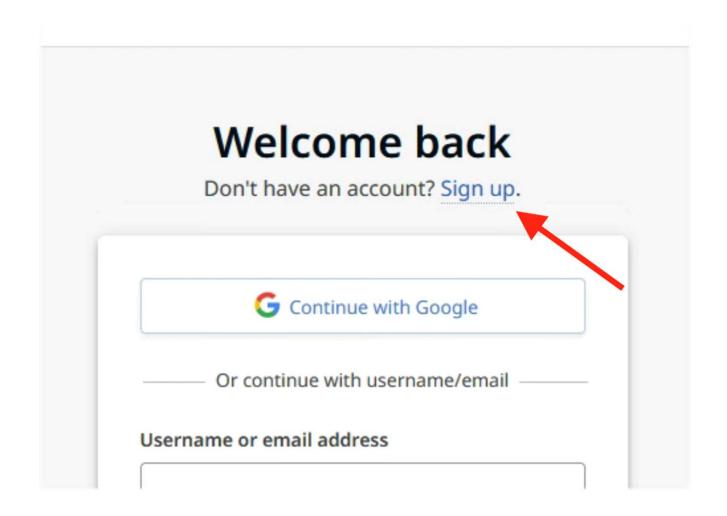

Create an account in the EBSCO library (must be created for school wifi)

1. Enter the EBSCO library and click "Sign In" in the top bar.

2. Above the login window, click "Sign up"

3. Now, create your own secure account. Please note that the password requires at least 1 special character (e.g. a period).